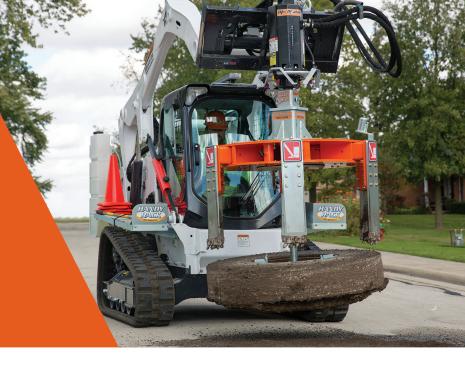

Cut, Pull and Plate Package

Make Road Milling and Paving Quicker & Easier

Our Cut, Pull, and Plate Package allows you to replace manhole frames temporarily with a steel plate then mill and pave right over them.

Don't let manholes slow down your milling and paving operation. Keep your crew working at top efficiency with the Cut, Pull, and Plate Package.

Designed specifically to make paving quicker and easier, this package allows you to Mill and pave right over manholes and then restore them at a later date.

## THE PROCESS

- Cut and remove the manhole frame from the road using the Six Shooter manhole cutter.
- Replace the frame and lid with a custom steel plate.
- ✓ Cover the steel plate with asphalt.
- ✓ Mill and pave with no obstructions.
- Use the Newcon Auger to quickly expose the center key shaped hole.
- Cut through the new asphalt with the Six Shooter manhole cutter and remove the steel plate and all road materials with no labor.
- Restore the manhole to grade.