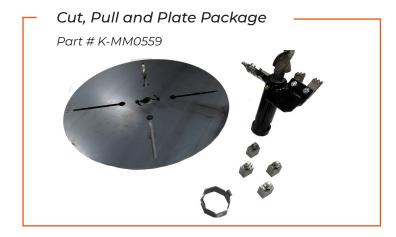

Cut, Pull and Plate Package

Make Road Milling and Paving Quicker & Easier

Our Cut, Pull, and Plate Package allows you to replace manhole frames temporarily with a steel plate then mill and pave right over them.

## THE PROCESS

- Cut and remove the manhole frame from the road using the Six Shooter manhole cutter.
- Replace the frame and lid with a custom steel plate.
- ✓ Cover the steel plate with asphalt.
- ✓ Mill and pave with no obstructions.
- Use the Newcon Auger to quickly expose the center key shaped hole.
- Cut through the new asphalt with the Six Shooter manhole cutter and remove the steel plate and all road materials with no labor.
- Restore the manhole to grade.